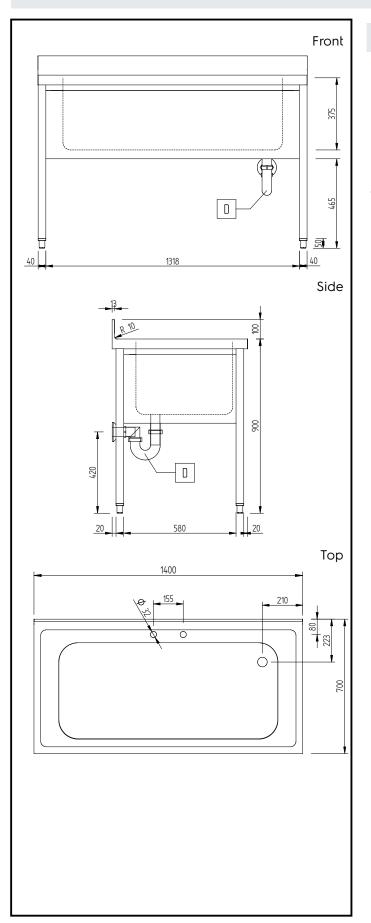

# **Key Information:**

External dimensions, Width:

134074 (GVLP1401SE)

External dimensions, Depth:

External dimensions, Height:

Upstand Dimensions, Height:

Upstand Dimensions, Depth:

Upstand Dimensions, Radius:

R=10

Bowls number

Bowl dimensions 1100x500xH350

Worktop thickness: 50 mm Net weight: 34 kg

> PLUS - Static Preparation 1400 mm Soaking Sink with 1 Bowl